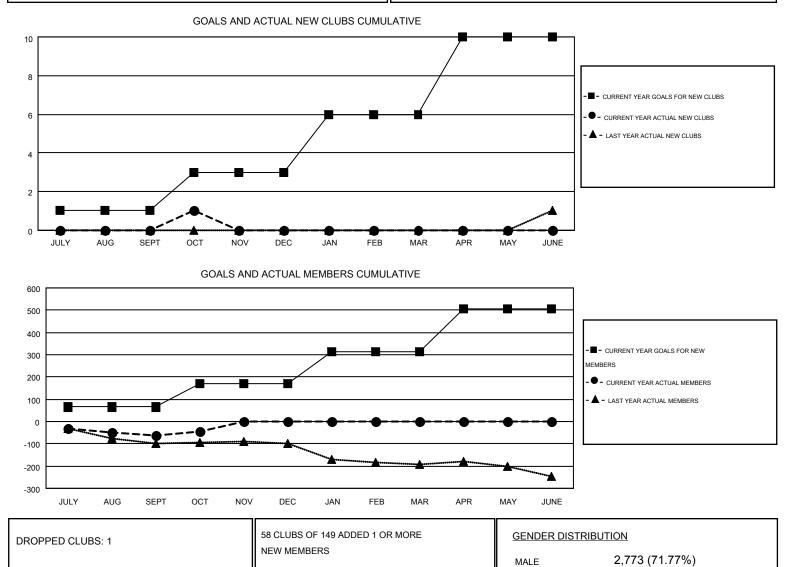

## CARL HARRELL GMT

|    | T I | <b>^</b> | 1 |
|----|-----|----------|---|
| GΝ | н.  | CA.      |   |
|    |     |          |   |

| Clubs         |                  |                   |                  | Members          |               |                    |                                        |                    |                  |
|---------------|------------------|-------------------|------------------|------------------|---------------|--------------------|----------------------------------------|--------------------|------------------|
|               | RESU             | LTS FOR 2014-2015 | 5                |                  |               | RESU               | ILTS FOR 2014-2015                     |                    |                  |
| QUARTER       | NEW CLUB<br>GOAL | NEW CLUBS         | DROPPED<br>CLUBS | NET<br>GAIN/LOSS | QUARTER       | NEW MEMBER<br>GOAL | CHARTER AND<br>NEW<br>MEMBERS<br>ADDED | DROPPED<br>MEMBERS | NET<br>GAIN/LOSS |
| JULY/AUG/SEPT | 1                | 0                 | 1                | -1               | JULY/AUG/SEPT | 65                 | 70                                     | 132                | -62              |
| OCT/NOV/DEC   | 2                | 1                 | 0                | 1                | OCT/NOV/DEC   | 105                | 71                                     | 53                 | 18               |
| JAN/FEB/MAR   | 3                | 0                 | 0                | 0                | JAN/FEB/MAR   | 142                | 0                                      | 0                  | 0                |
| APR/MAY/JUNE  | 4                | 0                 | 0                | 0                | APR/MAY/JUNE  | 192                | 0                                      | 0                  | 0                |